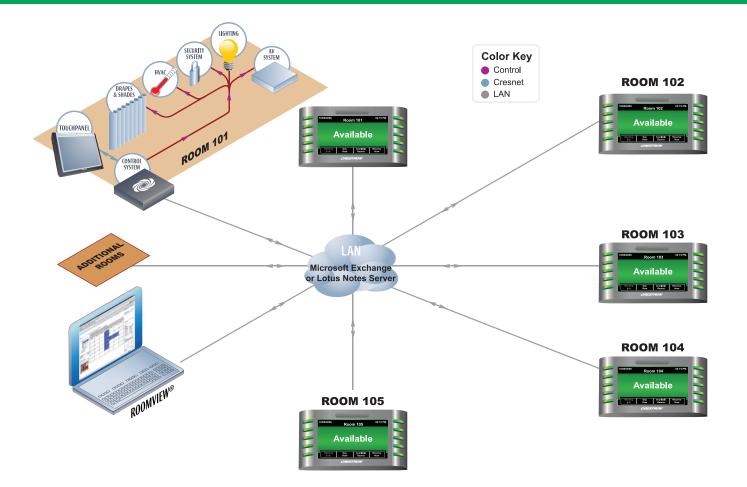

## Featuring: Crestron's TPMC-4SM and Award-Winning RoomView® Server Edition

Install the TPMC-4SM outside meeting rooms and communicate directly with RoomView software, via the LAN, for powerful enterprise-wide room scheduling with no required control system. The TPMC-4SM allows you to schedule meetings, reserve rooms, view room availability and review meeting calendars for any room on the network, right from the 4-inch widescreen display. Directly connected occupancy sensors detect "no shows," so even if a meeting is not cancelled or rescheduled, RoomView will automatically update the network calendar to accurately reflect current room status.

Crestron's Interactive Electronic Room Scheduling Display is compatible with any of the these scheduling protocols: Microsoft Exchange, Lotus Notes and RoomView Scheduler (which does not require third party software).